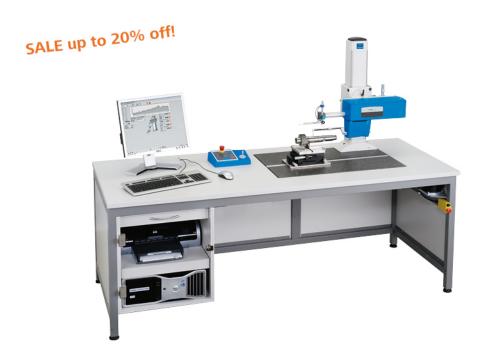

### **Hommel-Etamic T8000 Systems**

Our T8000 family of measurement systems consist of small compact table top systems, all the way up to fully automated shop floor production systems. With a complete line of robust accessories, our T8000's can be configured to measure not only roughness, but also simultaneous roughness and contour in one pass. Backed up by our user friendly Hommel-Etamic EVOVIS evaluation software, your quality control wont' be able to thank you fast enough.

Hommel-Etamic T8000RC

- Universal roughness and contour system
- Interchangeable probe systems
- Automatic measuring runs •120mm traverse length
- · Wide range of measurement accessories