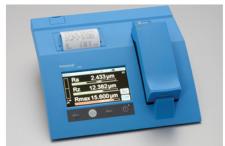

### **Hommel-Etamic T8000 Systems**

Our T8000 family of measurement systems consist of small compact table top systems, all the way up to fully automated shop floor production systems. With a complete line of robust accessories, our T8000's can be configured to measure not only roughness, but also simultaneous roughness and contour in one pass. Backed up by our user friendly Hommel-Etamic EVOVIS evaluation software, your quality control wont' be able to thank you fast enough.

### Hommel-Etamic T8000R

- · High precision traverse unit
- Skidless measurement
- Modular structure
- Robust Gauss filter ISO/TS 16610-31
- ·Shop floor hardened, robust design