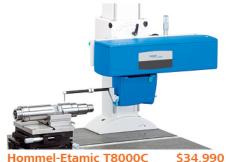

#### Hommel-Etamic T8000C

- · Vertical measuring range/res. 60mm/50nm
- ·Wavecontour digital probe system
- · Wide range of measurement accessories
- Powerful analysis software
- · Large measuring volumn