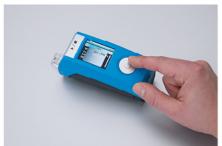

#### **Hommel-Etamic Handheld Systems**

Our handheld family of measurement systems help our customers perform surface finish quality control at the point of impact, right on the manufacturing floor. Backed up by our user friendly Hommel-Etamic EVOVIS Mobile evaluation software, your quality control wont' be able to thank you fast enough.

Hommel-Etamic W5

- \$1,949.00
- · Class 1 Accuracy
- •Integrated 5" full color TFT display
- •5 unique measuring programs
- Interchangeable probes
- ·Shop floor hardened, robust design

Hommel-Etamic W10