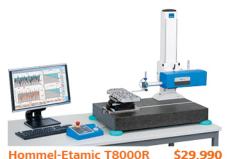

### Hommel-Etamic T8000R

- · High precision traverse unit
- Skidless measurement
- Modular structure
- Robust Gauss filter ISO/TS 16610-31
- ·Shop floor hardened, robust design